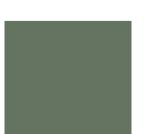

# **SW6187 Rosemary**

Color Number: SW6187 Color Display Locator: 215-C6 Color Family Name: Green

Sheen: Satin